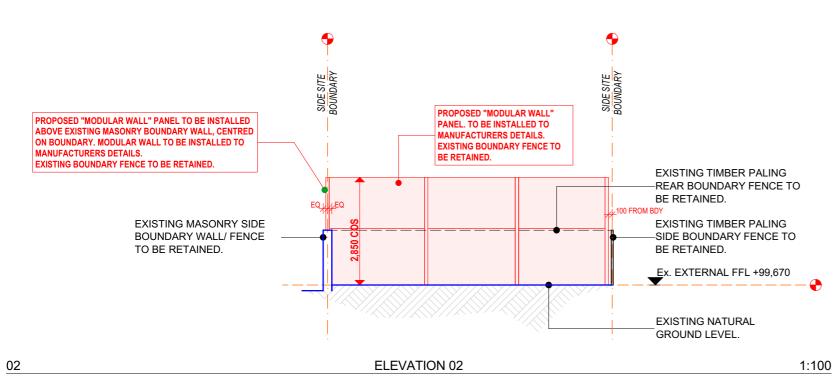

| CHECK ALL DIMENSIONS ON SITE. REFER ANY DISCREPANCIES TO THE ARCHITECT BEFORE PROCEEDING WITH THE WORK. For explanation of item type | s refer to specification & finishes/colour schedule |                               | DATE.<br>25-01-22 | CHECKED. | . REVISION | DESCRIPTION ISSUE FOR DEVELOPMENT APPLICATION | I           |          | DATE. CH | ECKED. REVI | SION DESCRIPTION                        |    |                                                                   |
|--------------------------------------------------------------------------------------------------------------------------------------|-----------------------------------------------------|-------------------------------|-------------------|----------|------------|-----------------------------------------------|-------------|----------|----------|-------------|-----------------------------------------|----|-------------------------------------------------------------------|
| CLIENT                                                                                                                               | PROJECT ADDRESS                                     | DRAWING TITLE                 | NORTH             |          |            | DRAWING SCALE                                 | DRAWN       | CHECKED  | DATE     |             | DESIGNER                                |    |                                                                   |
| MR & MRS NAMEH SALAMEH                                                                                                               | NO. 49A LAUMA AVENUE GREENACRE, NSW, 2190           | PROPOSED ELEVATIONS - SHEET 1 |                   |          |            | AS SHOWN @ A3                                 | AR          | AR       | 10/1     | 2/21        |                                         |    | DDM DESIGN GROUP PTY LTD<br>BUILDING DESIGN<br>COMMERCIAL         |
| PROJECT                                                                                                                              |                                                     |                               |                   |          |            | PROJECT NO.                                   | DRAWING NO. | REVISION |          |             | - I I I I I I I I I I I I I I I I I I I |    | RESIDENTIAL<br>RETAIL                                             |
| PROPOSED BOUNDARY FENCING TO REAR OF EXISTING SITE 49A LAUMA AVENUE GREENACRE NSW 2190                                               | LOT 2<br>DP 1225616                                 |                               |                   |          |            | 21016                                         | 03          | А        |          |             |                                         | VI | 97 145 417 929 abn<br>+61 0 403 034 722 m<br>ar@ddmgroup.com.au e |

#### **FENCE SPECIFICATION**

MANUFACTURER: MODULAR WALL FENCE TYPE: SLIMWALL CLASSIC

FENCE COLOUR: POSTS - APO GREY, PANELS - VIVID WHITE

**HEIGHT: 3M APPROX. (REFER TO ELEVATIONS)** 