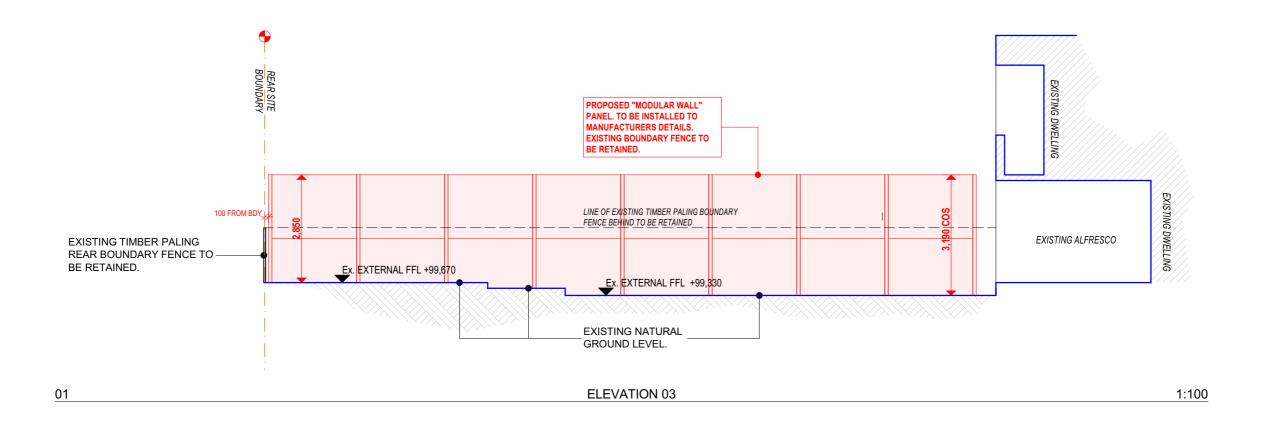

| CHECK ALL DIMENSIONS ON SITE. REFER ANY DISCREPANCIES TO THE ARCHITECT BEFORE PROCEEDING WITH THE WORK. For explanation of item type | s refer to specification & finishes/colour schedule |                               | DATE.<br>25-01-22 | CHECKED. | . REVISION | DESCRIPTION ISSUE FOR DEVELOPMENT APPLICATION | I           |          | DATE. CH | ECKED. REVI | SION DESCRIPTION                        |    |                                                                   |
|--------------------------------------------------------------------------------------------------------------------------------------|-----------------------------------------------------|-------------------------------|-------------------|----------|------------|-----------------------------------------------|-------------|----------|----------|-------------|-----------------------------------------|----|-------------------------------------------------------------------|
| CLIENT                                                                                                                               | PROJECT ADDRESS                                     | DRAWING TITLE                 | NORTH             |          |            | DRAWING SCALE                                 | DRAWN       | CHECKED  | DATE     |             | DESIGNER                                |    |                                                                   |
| MR & MRS NAMEH SALAMEH                                                                                                               | NO. 49A LAUMA AVENUE GREENACRE, NSW, 2190           | PROPOSED ELEVATIONS - SHEET 1 |                   |          |            | AS SHOWN @ A3                                 | AR          | AR       | 10/1     | 2/21        |                                         |    | DDM DESIGN GROUP PTY LTD<br>BUILDING DESIGN<br>COMMERCIAL         |
| PROJECT                                                                                                                              |                                                     |                               |                   |          |            | PROJECT NO.                                   | DRAWING NO. | REVISION |          |             | - I I I I I I I I I I I I I I I I I I I |    | RESIDENTIAL<br>RETAIL                                             |
| PROPOSED BOUNDARY FENCING TO REAR OF EXISTING SITE 49A LAUMA AVENUE GREENACRE NSW 2190                                               | LOT 2<br>DP 1225616                                 |                               |                   |          |            | 21016                                         | 03          | А        |          |             |                                         | VI | 97 145 417 929 abn<br>+61 0 403 034 722 m<br>ar@ddmgroup.com.au e |

#### **FENCE SPECIFICATION**

MANUFACTURER: MODULAR WALL FENCE TYPE: SLIMWALL CLASSIC

FENCE COLOUR: POSTS - APO GREY, PANELS - VIVID WHITE

**HEIGHT: 3M APPROX. (REFER TO ELEVATIONS)** 