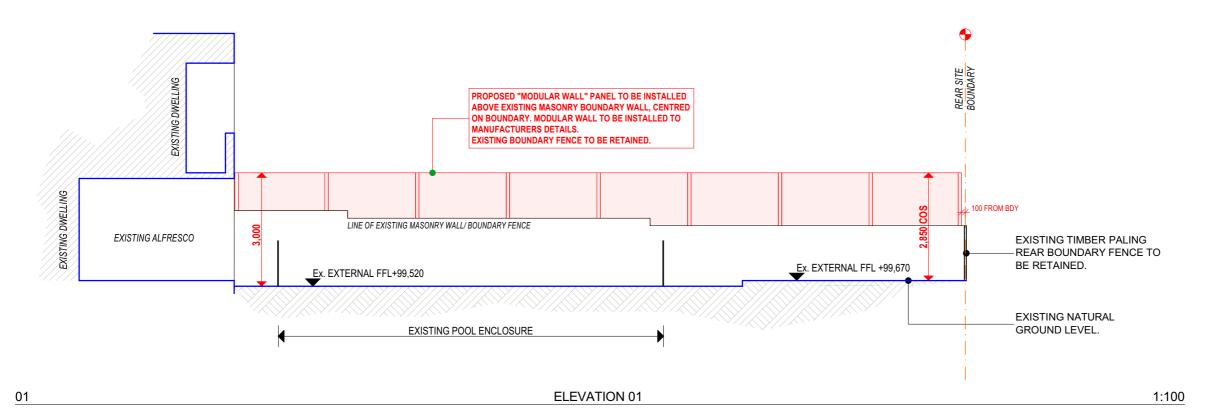

| CHECK ALL DIMENSIONS ON SITE. REFER ANY DISCREPANCIES TO THE ARCHITECT BEFORE PROCEEDING WITH THE WORK. For explanation of item type | s refer to specification & finishes/colour schedule |                               | DATE.<br>25-01-22 | CHECKED. | . REVISION | DESCRIPTION ISSUE FOR DEVELOPMENT APPLICATION | I           |          | DATE. CH | ECKED. REVI | SION DESCRIPTION                        |    |                                                                   |
|--------------------------------------------------------------------------------------------------------------------------------------|-----------------------------------------------------|-------------------------------|-------------------|----------|------------|-----------------------------------------------|-------------|----------|----------|-------------|-----------------------------------------|----|-------------------------------------------------------------------|
| CLIENT                                                                                                                               | PROJECT ADDRESS                                     | DRAWING TITLE                 | NORTH             |          |            | DRAWING SCALE                                 | DRAWN       | CHECKED  | DATE     |             | DESIGNER                                |    |                                                                   |
| MR & MRS NAMEH SALAMEH                                                                                                               | NO. 49A LAUMA AVENUE GREENACRE, NSW, 2190           | PROPOSED ELEVATIONS - SHEET 1 |                   |          |            | AS SHOWN @ A3                                 | AR          | AR       | 10/1     | 2/21        |                                         |    | DDM DESIGN GROUP PTY LTD<br>BUILDING DESIGN<br>COMMERCIAL         |
| PROJECT                                                                                                                              |                                                     |                               |                   |          |            | PROJECT NO.                                   | DRAWING NO. | REVISION |          |             | - I I I I I I I I I I I I I I I I I I I |    | RESIDENTIAL<br>RETAIL                                             |
| PROPOSED BOUNDARY FENCING TO REAR OF EXISTING SITE 49A LAUMA AVENUE GREENACRE NSW 2190                                               | LOT 2<br>DP 1225616                                 |                               |                   |          |            | 21016                                         | 03          | А        |          |             |                                         | VI | 97 145 417 929 abn<br>+61 0 403 034 722 m<br>ar@ddmgroup.com.au e |

#### **FENCE SPECIFICATION**

MANUFACTURER: MODULAR WALL FENCE TYPE: SLIMWALL CLASSIC

FENCE COLOUR: POSTS - APO GREY, PANELS - VIVID WHITE

**HEIGHT: 3M APPROX. (REFER TO ELEVATIONS)** 