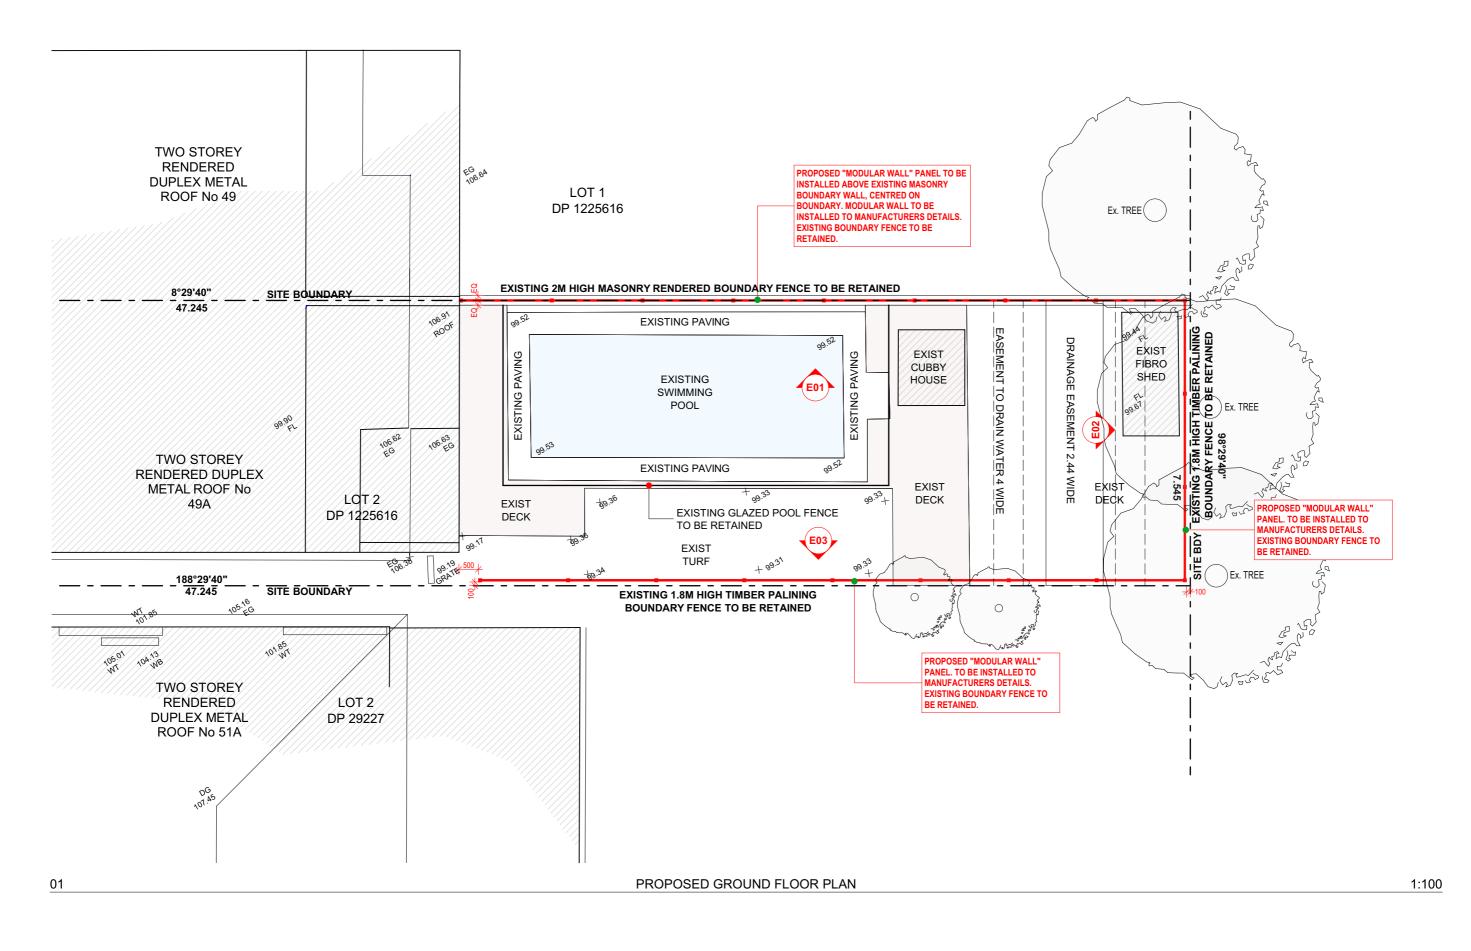

| CHECK ALL DIMENSIONS ON SITE. REFER ANY DISCREPANCIES TO THE ARCHITECT BEFORE PROCEEDING WITH THE WORK. For explanation of item type | refer to specification & finishes/colour schedule |                     | DATE.<br>25-01-22 | CHECKED.<br>AR | DESCRIPTION  ISSUE FOR DEVELOPMENT APPLICATION |             |          | DATE. CHECK | (ED. REVISIO | ON DESCRIPTION |                                                                   |
|--------------------------------------------------------------------------------------------------------------------------------------|---------------------------------------------------|---------------------|-------------------|----------------|------------------------------------------------|-------------|----------|-------------|--------------|----------------|-------------------------------------------------------------------|
| CLIENT                                                                                                                               | PROJECT ADDRESS                                   | DRAWING TITLE       | NORTH             |                | DRAWING SCALE                                  | DRAWN       | CHECKED  | DATE        |              | DESIGNER       |                                                                   |
| MR & MRS NAMEH SALAMEH                                                                                                               | NO. 49A LAUMA AVENUE GREENACRE, NSW, 2190         | PROPOSED FLOOR PLAN |                   |                | AS SHOWN @ A3                                  | AR          | AR       | 10/12/      | 21           |                | DDM DESIGN GROUP PTY LTD<br>BUILDING DESIGN<br>COMMERCIAL         |
| PROJECT                                                                                                                              |                                                   |                     |                   |                | PROJECT NO.                                    | DRAWING NO. | REVISION |             |              |                | RESIDENTIAL<br>RETAIL                                             |
| PROPOSED BOUNDARY FENCING TO REAR OF EXISTING SITE 49A LAUMA AVENUE GREENACRE NSW 2190                                               | LOT 2<br>DP 1225616                               |                     |                   |                | 21016                                          | 02          | A        |             |              |                | 97 145 417 929 abn<br>+61 0 403 034 722 m<br>ar@ddmgroup.com.au e |

#### **FENCE SPECIFICATION**

MANUFACTURER: MODULAR WALL FENCE TYPE: SLIMWALL CLASSIC

FENCE COLOUR: POSTS - APO GREY, PANELS - VIVID WHITE

**HEIGHT: 3M APPROX. (REFER TO ELEVATIONS)** 