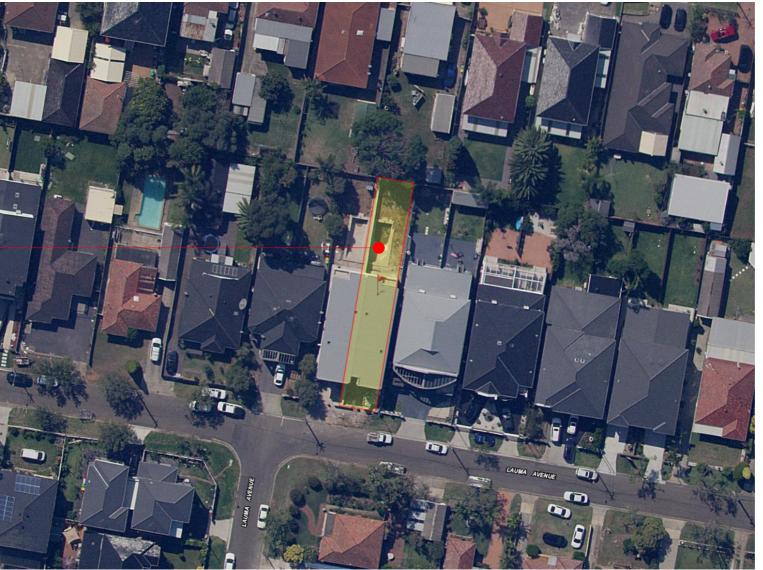

**LOCATION PLAN - N.T.S** 

| CHECK ALL DIMENSIONS ON SITE. REFER ANY DISCREPANCIES TO THE ARCHITECT BEFORE PROCEEDING WITH THE WORK. For explanation of item types | s refer to specification & finishes/colour schedule |                                | DATE.<br>25-01-22 | CHECKED | A REVISION | DESCRIPTION  ISSUE FOR DEVELOPMENT APPLICATION | N          |         | DATE. | CHECKED | ). REVISION | N DESCRIPTION |                                                                                        |
|---------------------------------------------------------------------------------------------------------------------------------------|-----------------------------------------------------|--------------------------------|-------------------|---------|------------|------------------------------------------------|------------|---------|-------|---------|-------------|---------------|----------------------------------------------------------------------------------------|
| CLIENT                                                                                                                                | PROJECT ADDRESS                                     | DRAWING TITLE                  | NORTH             |         |            | DRAWING SCALE                                  | DRAWN      | CHECKED | D     | ATE     |             | DESIGNER      |                                                                                        |
| MR & MRS NAMEH SALAMEH                                                                                                                | NO. 49A LAUMA AVENUE GREENACRE, NSW, 2190           | SITE  SITE ANALYSIS  ROOF PLAN |                   |         |            | AS SHOWN @ A3                                  | AR         | AR      | 1     | 0/12/21 |             |               | DDM DESIGN GROUP PTY LTD<br>BUILDING DESIGN                                            |
| PROJECT                                                                                                                               |                                                     |                                | (                 |         |            | PROJECT NO.                                    | DRAWING NO | REVISIO | N     |         |             |               | COMMERCIAL<br>RESIDENTIAL<br>RETAIL                                                    |
| PROPOSED BOUNDARY FENCING TO REAR OF EXISTING SITE 49A LAUMA AVENUE GREENACRE NSW 2190                                                | LOT 2<br>DP 1225616                                 |                                |                   |         |            | 21016                                          | 01         | A       |       |         |             |               | 97 145 417 929 <b>abn</b><br>+61 0 403 034 722 <b>m</b><br>ar@ddmgroup.com.au <b>e</b> |