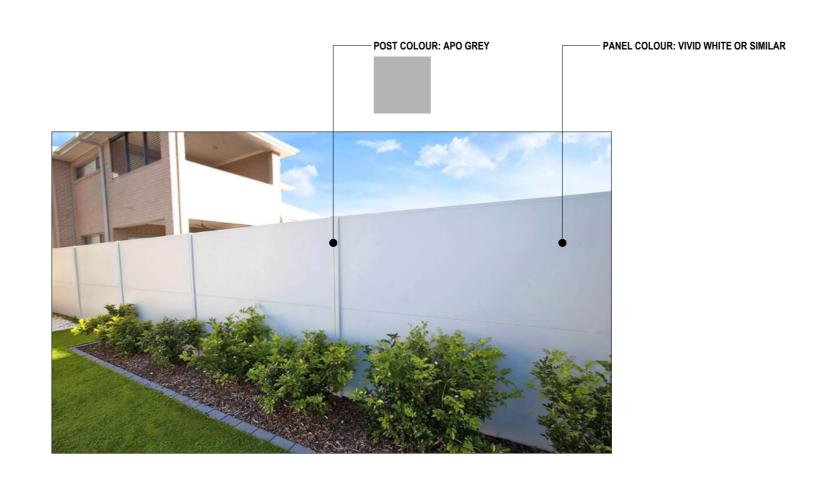

## **SCHEDULE OF FINISHES**

#### **FENCE SPECIFICATION**

MANUFACTURER: MODULAR WALL FENCE TYPE: SLIMWALL CLASSIC

FENCE COLOUR: POSTS - APO GREY, PANELS - VIVID WHITE

**HEIGHT: 3M APPROX. (REFER TO ELEVATIONS)** 