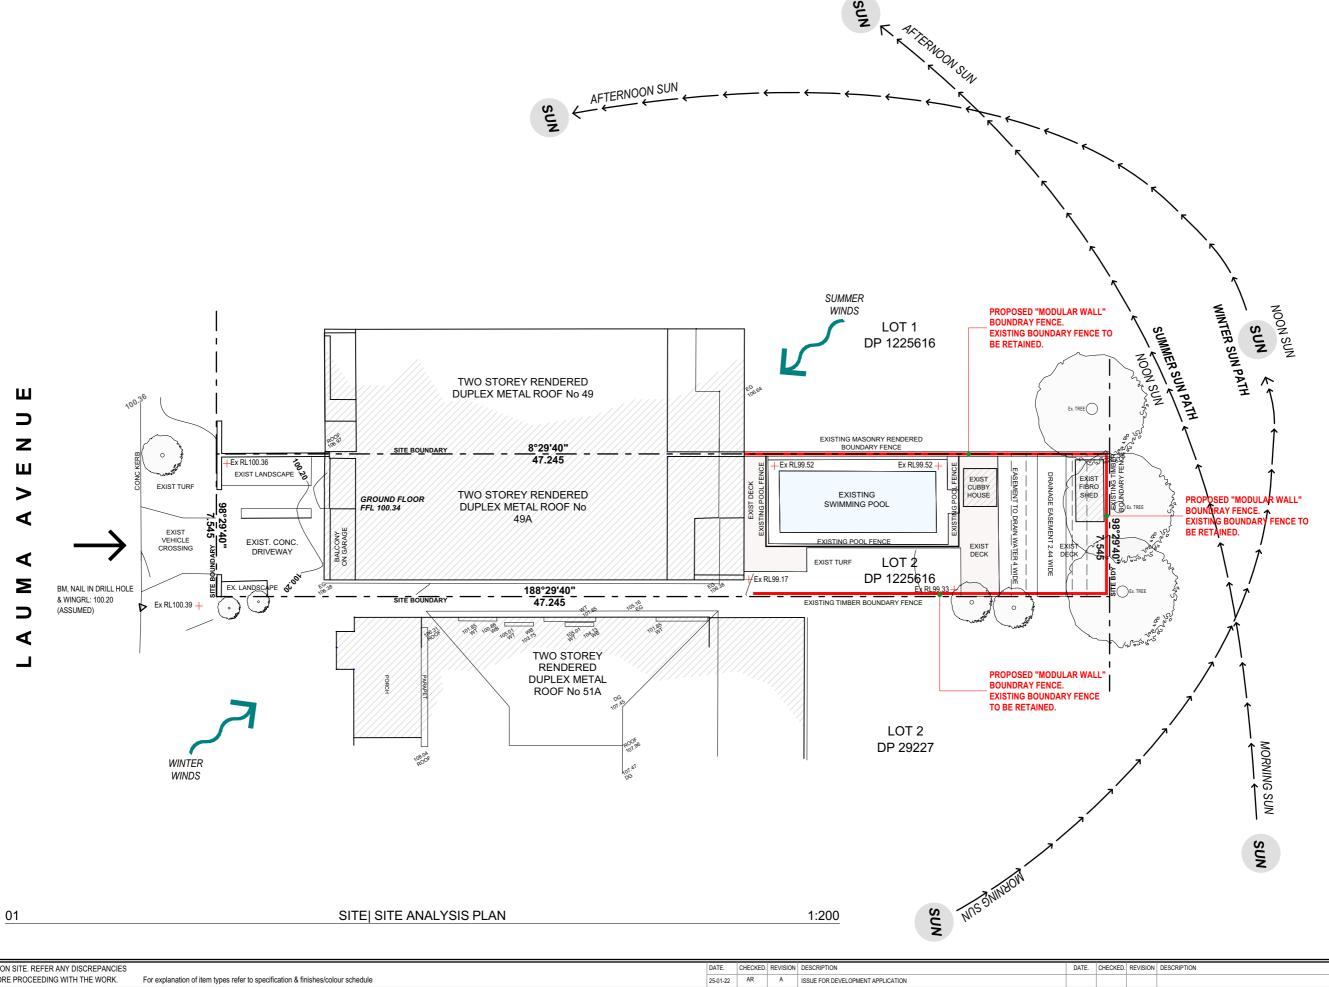

**LOCATION PLAN - N.T.S** 

| CHECK ALL DIMENSIONS ON SITE. REFER ANY DISCREPANCIES TO THE ARCHITECT BEFORE PROCEEDING WITH THE WORK. For explanation of item types | s refer to specification & finishes/colour schedule |                                | DATE.<br>25-01-22 | CHECKED | A REVISION | DESCRIPTION  ISSUE FOR DEVELOPMENT APPLICATION | N          |         | DATE. | CHECKED | ). REVISION | N DESCRIPTION |                                                                                        |
|---------------------------------------------------------------------------------------------------------------------------------------|-----------------------------------------------------|--------------------------------|-------------------|---------|------------|------------------------------------------------|------------|---------|-------|---------|-------------|---------------|----------------------------------------------------------------------------------------|
| CLIENT                                                                                                                                | PROJECT ADDRESS                                     | DRAWING TITLE                  | NORTH             |         |            | DRAWING SCALE                                  | DRAWN      | CHECKED | D     | ATE     |             | DESIGNER      |                                                                                        |
| MR & MRS NAMEH SALAMEH                                                                                                                | NO. 49A LAUMA AVENUE GREENACRE, NSW, 2190           | SITE  SITE ANALYSIS  ROOF PLAN |                   |         |            | AS SHOWN @ A3                                  | AR         | AR      | 1     | 0/12/21 |             |               | DDM DESIGN GROUP PTY LTD<br>BUILDING DESIGN                                            |
| PROJECT                                                                                                                               |                                                     |                                | (                 |         |            | PROJECT NO.                                    | DRAWING NO | REVISIO | N     |         |             |               | COMMERCIAL<br>RESIDENTIAL<br>RETAIL                                                    |
| PROPOSED BOUNDARY FENCING TO REAR OF EXISTING SITE 49A LAUMA AVENUE GREENACRE NSW 2190                                                | LOT 2<br>DP 1225616                                 |                                |                   |         |            | 21016                                          | 01         | A       |       |         |             |               | 97 145 417 929 <b>abn</b><br>+61 0 403 034 722 <b>m</b><br>ar@ddmgroup.com.au <b>e</b> |